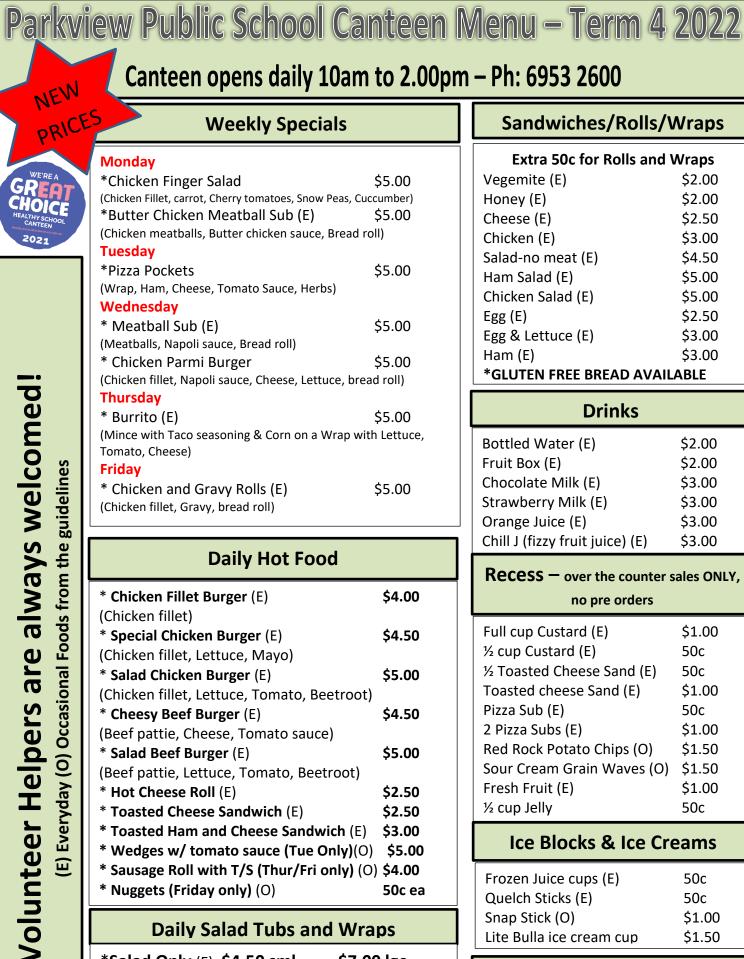

## Ice Blocks & Ice Creams

| Frozen Juice cups (E)    | 50c    |
|--------------------------|--------|
| Quelch Sticks (E)        | 50c    |
| Snap Stick (O)           | \$1.00 |
| Lite Bulla ice cream cup | \$1.50 |

| Extras              |     |
|---------------------|-----|
| Tomato Sauce Sachet | 30c |
| Forks               | 20c |
| Spoons              | 20c |
| Paper Bags          | 10c |

| * Chicken Fillet Burger (E)                 | \$4.00        |
|---------------------------------------------|---------------|
| (Chicken fillet)                            |               |
| * Special Chicken Burger (E)                | \$4.50        |
| (Chicken fillet, Lettuce, Mayo)             |               |
| * Salad Chicken Burger (E)                  | \$5.00        |
| (Chicken fillet, Lettuce, Tomato, Beetroot) |               |
| * Cheesy Beef Burger (E)                    | \$4.50        |
| (Beef pattie, Cheese, Tomato sauce)         |               |
| * Salad Beef Burger (E)                     | \$5.00        |
| (Beef pattie, Lettuce, Tomato, Beetroot)    |               |
| * Hot Cheese Roll (E)                       | \$2.50        |
| * Toasted Cheese Sandwich (E)               | \$2.50        |
| * Toasted Ham and Cheese Sandwich (E)       | \$3.00        |
| * Wedges w/ tomato sauce (Tue Only)(O)      | <b>\$5.00</b> |
| * Sausage Roll with T/S (Thur/Fri only) (O) | \$4.00        |
| * Nuggets (Friday only) (O)                 | 50c ea        |
|                                             |               |

## **Daily Salad Tubs and Wraps**

\*Salad Only (E) \$4.50 sml \$7.00 lge (Lettuce, carrot, cucumber, tomato, beetroot, cheese) \*Salad \$5.00 sml \$7.50 lge with the choice of <u>one</u> of the following: \*Chicken (E) \*Ham (E) \*Egg (E) Add 50c for any extras eg Egg & Chicken