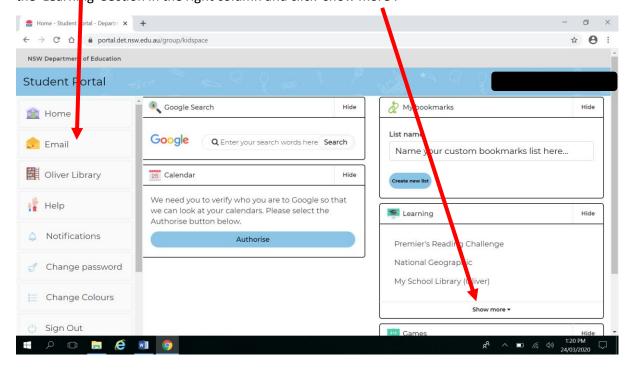

**Step 3.** Some students who have not logged in previously from that computer, may get this 'Conditions of Use' page. Please click 'I Agree'.

**Step 4.** You will be directed to the Student Portal. Students can access their DET email account by clicking 'Email' on the left hand side. In order to access Google Classroom, students need to click in the 'Learning' Section in the right column and click 'show more'.