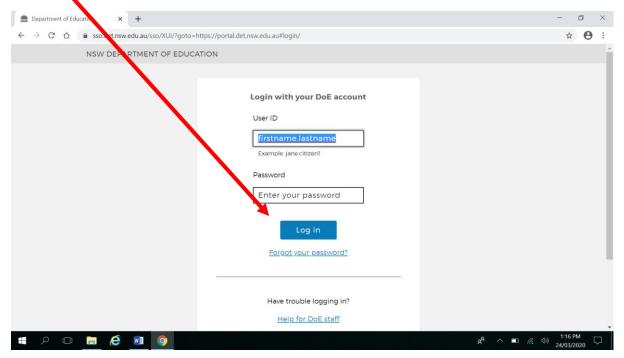

**Step 1**. Go to <a href="www.education.nsw.gov.au">www.education.nsw.gov.au</a> Then click on 'Log in' on the right hand side and scroll down to 'Student Portal'

**Step 2.** You will then be directed to the login area. Students User Id is their firstname.surname and possibly a number (no spaces, and don't forget the dot between first name and surname). Username and password for each student to log in can be emailed to the Parent's email. Once these details are entered, lick Log In