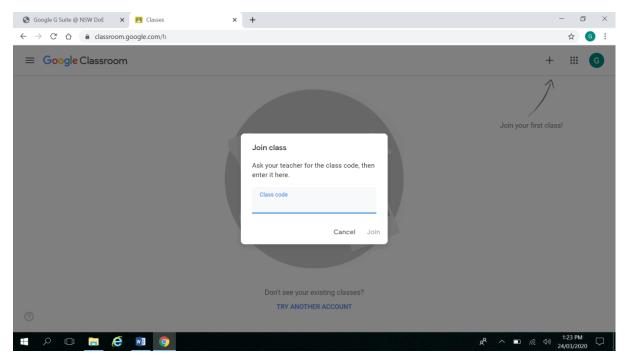

Step 7. Click on 'Google Classroom'

Step 8. Click 'Continue' after checking that the email address is still correct.

**Step 9.** Select 'I'm a Student'.

**Step 10.** Click on the + sign to join a class.

**Step 11.** Enter the class code. There will be one Google Classroom for English, one for Mathematics and one for Other KLAs (science, geography, art, music, PD/H/PE).