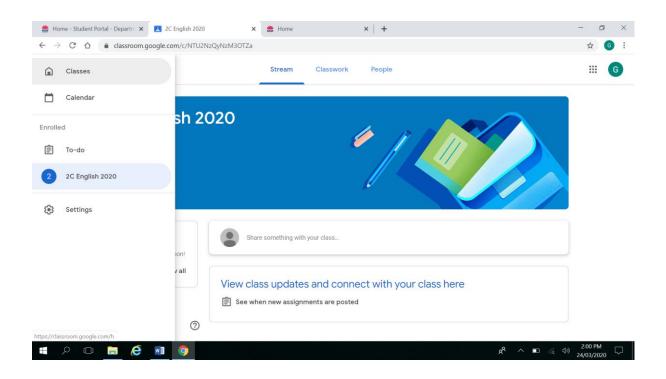

**Step 12.** This is an example of a Google Classroom. Click on these three bars to go back to other classes on the Google Classroom home page. See next image — After you click on the three bars, you simply click 'Classes' like in the next image to return to the homepage.