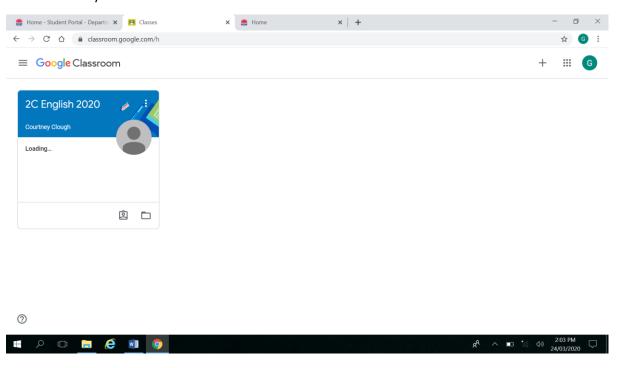

**Step 13.** Use the + symbol again to join your next class. After joining each class, they will appear on this page like 2C English 2020. After you have used the codes and joined the three classrooms, the next time you log in each of the Google Classrooms will be available like in the image below to access each day.