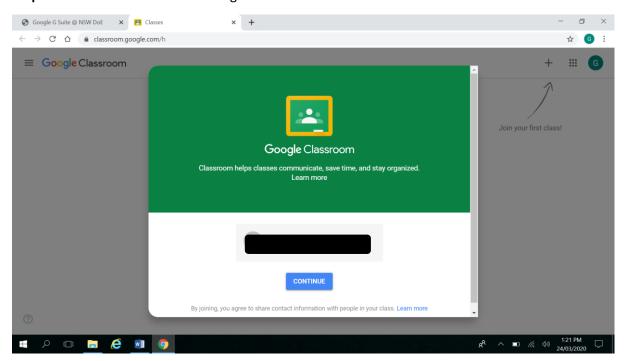

Step 7. Click on 'Google Classroom'

Step 8. Click 'Continue' after checking that the email address is still correct.

**Step 9.** Select 'I'm a Student'.

**Step 10.** Click on the + sign to join a class.

**Step 11.** Enter the class code. There will be one Google Classroom for English, one for Mathematics and one for Other KLAs (science, geography, art, music, PD/H/PE).