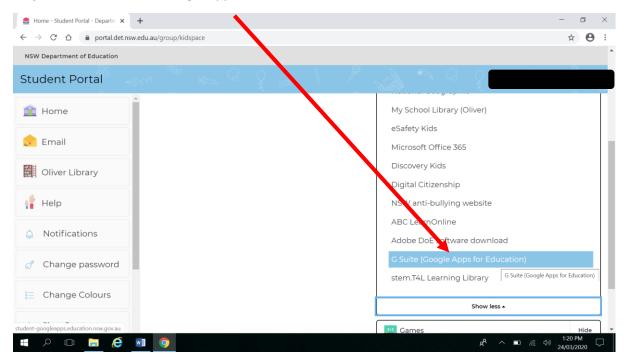

**Step 3.** Some students who have not logged in previously from that computer, may get this 'Conditions of Use' page. Please click 'I Agree'.

**Step 4.** You will be directed to the Student Portal. Students can access their DET email account by clicking 'Email' on the left hand side. In order to access Google Classroom, students need to click in the 'Learning' Section in the right column and click 'show more'.

Step 5. Click on 'G Suite (Google Apps for Education)'

Step 6. Check that this is the correct student (and not a home Gmail account). If correct, click on 'Continue'. For example, the email address should be john.smith2@education.nsw.gov.au