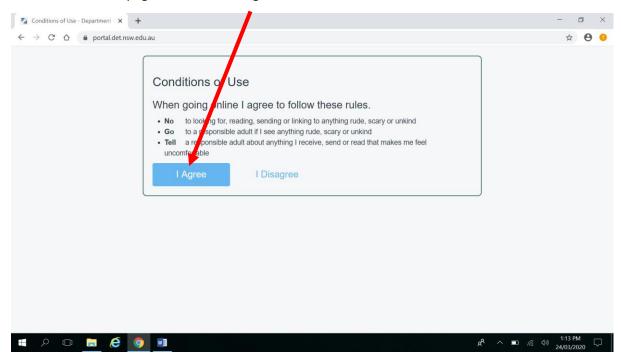

**Step 3.** Some students who have not logged in previously from that computer, may get this 'Conditions of Use' page. Please click 'I Agree'.

**Step 4.** You will be directed to the Student Portal. Students can access their DET email account by clicking 'Email' on the left hand side. In order to access Google Classroom, students need to click in the 'Learning' Section in the right column and click 'show more'.