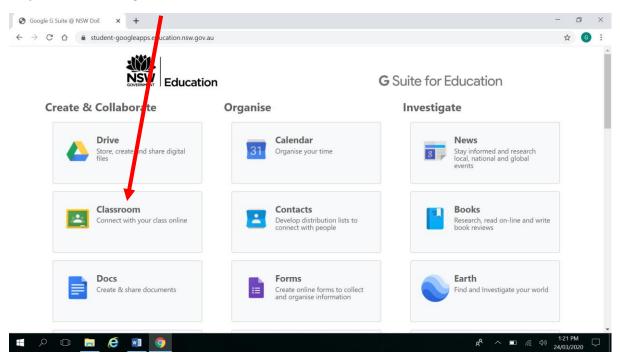

Step 7. Click on 'Google Classroom'

Step 8. Click 'Continue' after checking that the email address is still correct.

**Step 9.** Select 'I'm a Student'.

**Step 10.** Click on the + sign to join a class.

**Step 11.** Enter the class code. There will be one Google Classroom for English, one for Mathematics and one for Other KLAs (science, geography, art, music, PD/H/PE).