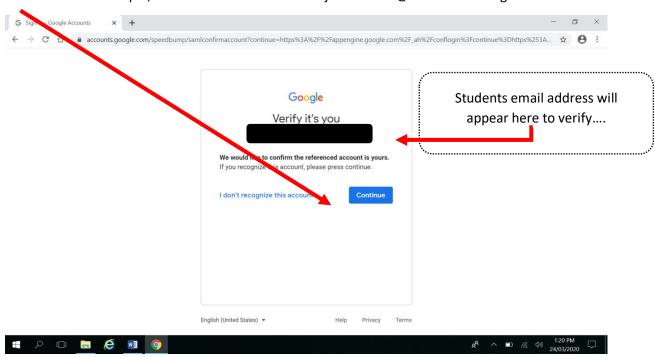

Step 5. Click on 'G Suite (Google Apps for Education)'

Step 6. Check that this is the correct student (and not a home Gmail account). If correct, click on 'Continue'. For example, the email address should be john.smith2@education.nsw.gov.au