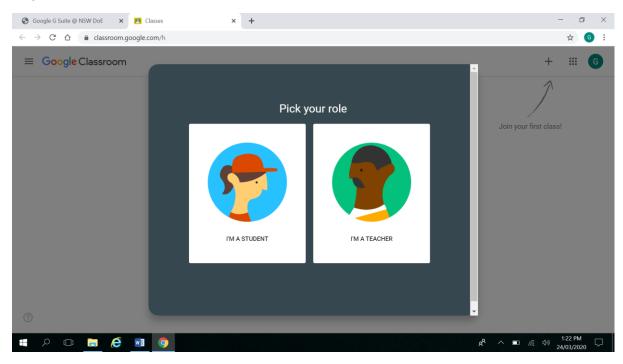

Step 7. Click on 'Google Classroom'

Step 8. Click 'Continue' after checking that the email address is still correct.

**Step 9.** Select 'I'm a Student'.

**Step 10.** Click on the + sign to join a class.

**Step 11.** Enter the class code. There will be one Google Classroom for English, one for Mathematics and one for Other KLAs (science, geography, art, music, PD/H/PE).