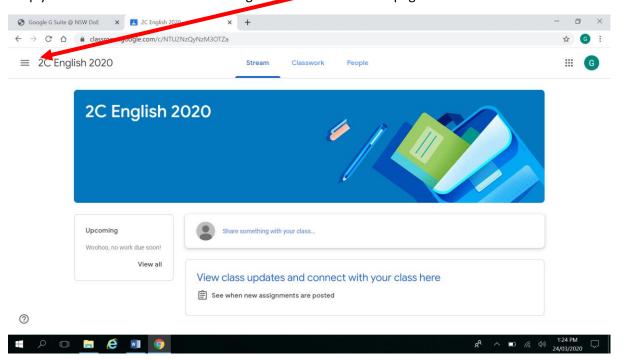

**Step 12.** This is an example of a Google Classroom. Click on these three bars to go back to other classes on the Google Classroom home page. See next image — After you click on the three bars, you simply click 'Classes' like in the next image to return to the homepage.

**Step 13.** Use the + symbol again to join your next class. After joining each class, they will appear on this page like 2C English 2020. After you have used the codes and joined the three classrooms, the next time you log in each of the Google Classrooms will be available like in the image below to access each day.