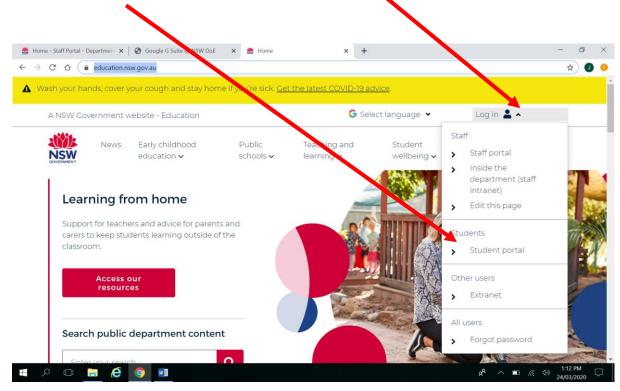

**Step 1**. Go to <a href="www.education.nsw.gov.au">www.education.nsw.gov.au</a> Then click on 'Log in' on the right hand side and scroll down to 'Student Portal'

**Step 2.** You will then be directed to the login area. Students User Id is their firstname.surname and possibly a number (no spaces, and don't forget the dot between first name and surname). Username and password for each student to log in can be emailed to the Parent's email. Once these details are entered, lick Log In