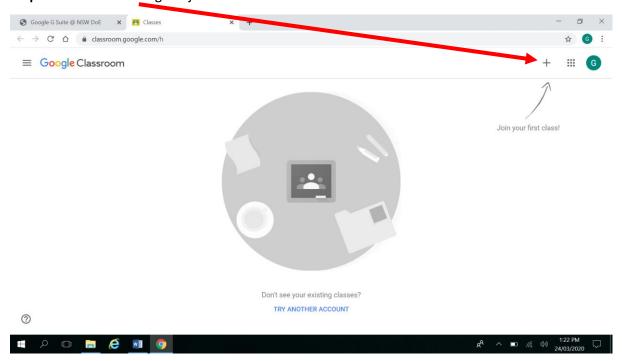

Step 7. Click on 'Google Classroom'

Step 8. Click 'Continue' after checking that the email address is still correct.

**Step 9.** Select 'I'm a Student'.

**Step 10.** Click on the + sign to join a class.

**Step 11.** Enter the class code. There will be one Google Classroom for English, one for Mathematics and one for Other KLAs (science, geography, art, music, PD/H/PE).