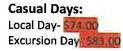

# Enrolment details:

Booked Days: Local Day- 55500 Excursion Day- 57500

CCS can be applied to these fees, please make sure you are registered with Centrelink to receive the Childcare Subsidy, ask Keira if you are not sure.

Booked Days are days which have been booked and paid for prior to the start of the school holidays. Booked days are NON- Refundable. CCS still applies to all absences (up to 42 days per year)

Casual days are days which are booked or added after the start of the school holidays. <u>Booked &</u> <u>Casual days must be paid for in full at the time of booking.</u>