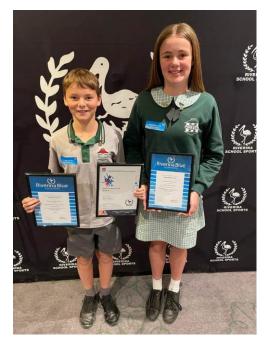

# <u> Riverina Blues Awards</u>

Xavier Chilko and Josephine Irvin have been honoured at the Riverina PSSA Blues Awards last Friday in Wagga Wagga.

Xavier and Josephine both received Riverina Blue Citations, recognising their achievements in representing NSW in AFL and Basketball respectively this year.

In addition, Xavier became the first Parkview student to be bestowed the honour of a Premiers Sporting Challenge Scholarship Award.

Congratulations Xav and Josie. We are proud of you.