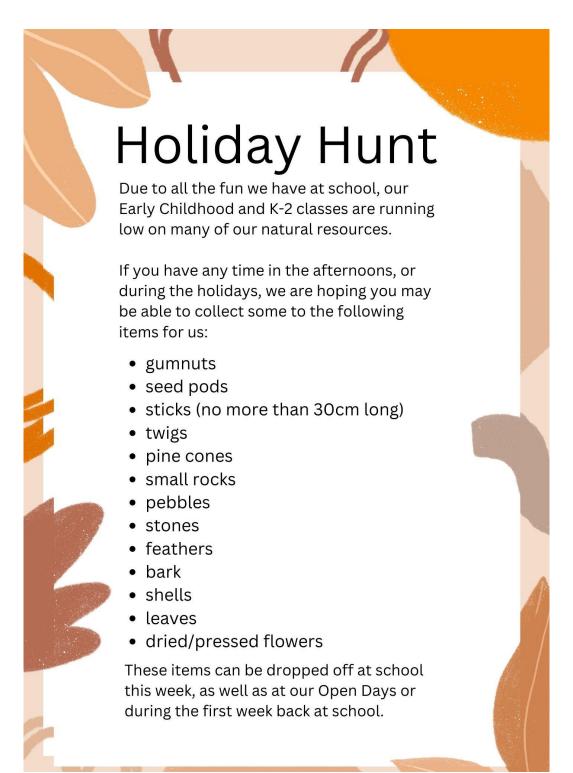

#### Bright Beginnings 2023 Registrations

Parkview Public School is now accepting registrations for our play based Early Childhood Program, open to children who are turning four and five and either attending school in 2024 or considering attending school in 2024!

To register your child, simply click on the link provided and complete the registration form.

#### https://forms.gle/SxT3rC92mirPjNHMA

If you have any questions, please do not hesitate to contact the school. We are looking forward to a wonderful year of play-based learning in 'Bright Beginnings' in 2023.