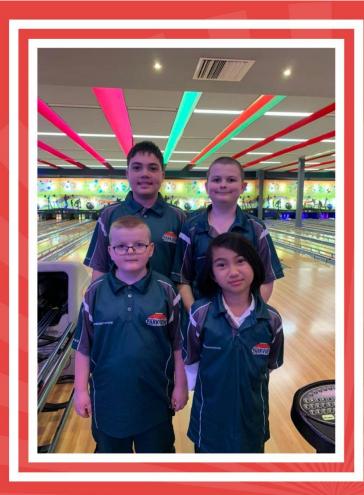

We start this week with the amazing news that our school's representative Ten Pin Bowling Team have placed first in the Riverina section of the School Sports Unit Active Inclusion Ten Pin Bowling Competition and have qualified for the NSW Finals of the School Sport Unit Ten Pin Bowling competition. We congratulate the team of Kaelen Patelesio, Aden Brown-Taylor, Parker Mulloy and Teofy Braza on a wonderful achievement!

\*Riverina Ten Pin Bowling Champions

\*Riverina Girls Basketball Finalists

\*LNPSSA Girls Basketball Champions

\*Stage 3 students engaged in the Murrumbidgee Virtual Stem Academy

\*More than 55 students commenced Kindergarten 2023 Transition

## TEN PIN BOWLING

Our Representative Ten Pin
Bowling Team had a wonderful day
at the NSW School Sport Unit
Active Inclusion Event!