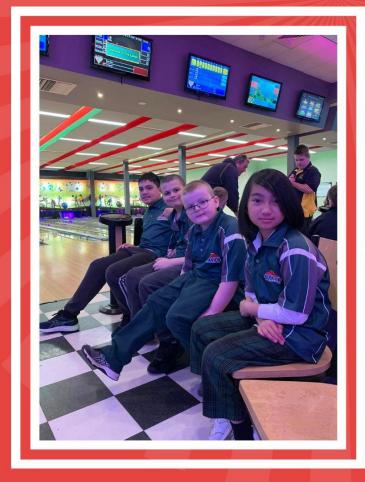

We start this week with the amazing news that our school's representative Ten Pin Bowling Team have placed first in the Riverina section of the School Sports Unit Active Inclusion Ten Pin Bowling Competition and have qualified for the NSW Finals of the School Sport Unit Ten Pin Bowling competition. We congratulate the team of Kaelen Patelesio, Aden Brown-Taylor, Parker Mulloy and Teofy Braza on a wonderful achievement!

\*Riverina Ten Pin Bowling Champions

\*Riverina Girls Basketball Finalists

\*LNPSSA Girls Basketball Champions

\*Stage 3 students engaged in the Murrumbidgee Virtual Stem Academy

\*More than 55 students commenced Kindergarten 2023 Transition

## TEN PIN BOWLING

Our Representative Ten Pin
Bowling Team had a wonderful day
at the NSW School Sport Unit
Active Inclusion Event!