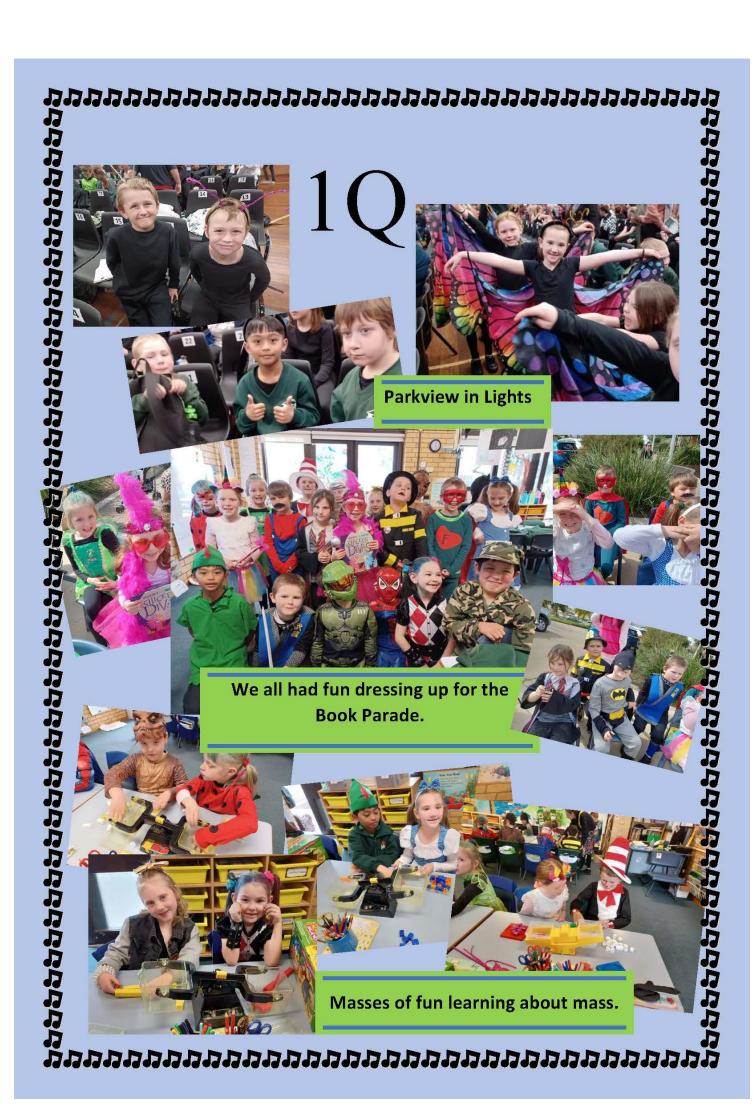

\*Almost 400 students lighting up the stage at Parkview In Lights at the Leeton High School MPC.

That is just the tip of the iceberg as our children continue to do amazing things each and every day at Parkview Public School. It has been an incredible term, and whilst it is almost time to enjoy the mid-semester holiday break, we still have four busy days to work through in Week 10 of the term. Please consider the following as you plan your week:

### **Parkview In Lights DVD Orders**

Orders for DVDs that provide you with a lifetime memory of the magic of Parkview In Lights are due to school this Friday, 23<sup>rd</sup> September. Order forms were sent home last week and should be returned to school with cash payment by the end of the term. If you have lost your order form, please contact the School Administration Office.

### **Kindergarten 2023 Transition Program**

Kindergarten 2023 Transition will resume this Wednesday, 21st September from 11.30am in the Kindergarten Rooms here at school. We are looking forward to continuing what has been a wonderful start to the program