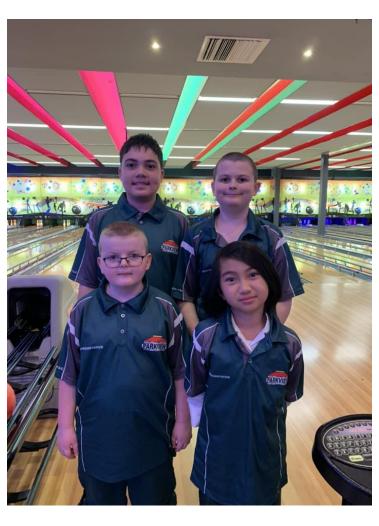

We start this week with the amazing news that our school's representative Ten Pin Bowling Team have placed first in the Riverina section of the School Sports Unit Active Inclusion Ten Pin Bowling Competition and have qualified for the NSW Finals of the School Sport Unit Ten Pin Bowling competition. We congratulate the team of Kaelen Patelesio, Aden Brown-Taylor, Parker Mulloy and Teofy Braza on a wonderful achievement!

## TEN PIN BOWLING

Our Representative Ten Pin
Bowling Team had a wonderful day
at the NSW School Sport Unit
Active Inclusion Event!