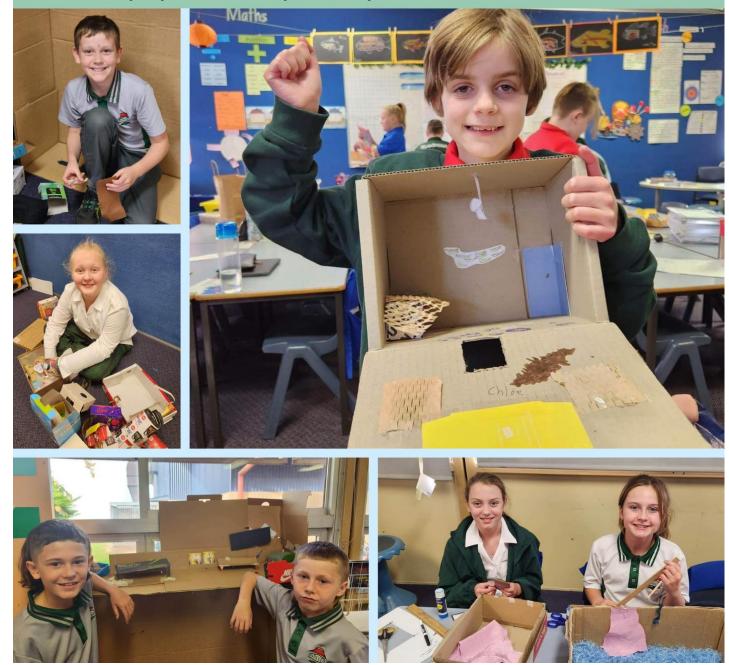

## 'Material World'.

They have been exploring house designs on the internet and using walk-through software to allow them to visit houses online and look at the materials that have been used in different spaces. Students then designed their own rooms with their choice of materials. Class 4D have been busy designing and constructing house designs and have enjoyed the experience.