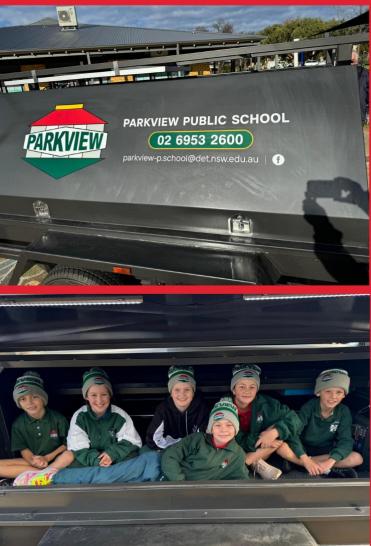

The final, and perhaps greatest excitement of Week 6 was the arrival of our **Parkview BBQ Trailer** which was won during the **2023 Cobrapparel Australia's Best Beanie** competition. Our students eagerly inspected the new asset on Friday which has had some awesome modifications made to it which were sponsored by our awesome Parkview P&C Association. Keep an eye out for the Trailer at our upcoming functions.

# PHOTO GALLERY

On Friday we took possession of our brand new BBQ Trailer courtesy of our win in the 2023 <u>Cobrapparel</u> Australia's Best Beanie Competition!

The kids loved checking out every centimetre of the new community asset this morning which will be in use at many events in the coming months (and years)!

A huge thanks to Jacob and Brittney from Cobrapparel for delivering the prize to us today and a shout out to <u>Conway Welding</u> and <u>Fabricating</u> for their very handy work in modifying our trailer to be fit for our purposes!

A huge thank you again to everyone who supported our school in the competition!