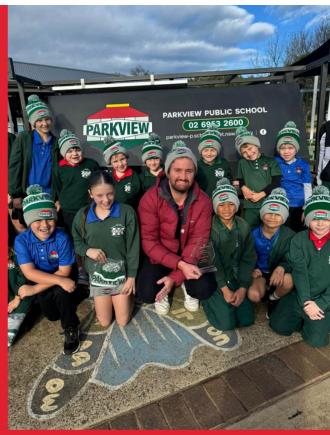

The final, and perhaps greatest excitement of Week 6 was the arrival of our **Parkview BBQ Trailer** which was won during the **2023 Cobrapparel Australia's Best Beanie** competition. Our students eagerly inspected the new asset on Friday which has had some awesome modifications made to it which were sponsored by our awesome Parkview P&C Association. Keep an eye out for the Trailer at our upcoming functions.

# PHOTO GALLERY

On Friday we took possession of our brand new BBQ Trailer courtesy of our win in the 2023 <u>Cobrapparel</u> Australia's Best Beanie Competition!

The kids loved checking out every centimetre of the new community asset this morning which will be in use at many events in the coming months (and years)!

A huge thanks to Jacob and Brittney from Cobrapparel for delivering the prize to us today and a shout out to <u>Conway Welding</u> and <u>Fabricating</u> for their very handy work in modifying our trailer to be fit for our purposes!

A huge thank you again to everyone who supported our school in the competition!