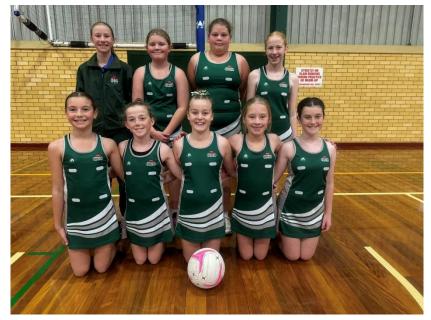

# **NSWPSSA Netball Knockout**

Parkview's Representative Netball Team has won their way into the Riverina Quarter Finals of the State Netball Knockout after a thrilling come from behind victory over a determined Coolamon Central School at the Leeton Indoor Stadium last Tuesday.

In a tightly contested match, Parkview's greater shooting efficiency proved the difference as the home team recovered from a slow start to record a 33-30 win.

For Parkview all players made significant contributions. Airlie Chilko and Daisy Kelly were a constant threat

in the attacking circle, combining for all 33 of Parkview's goals. The mid court was also a key factor in the win, with Grace Goman and Alexia Shortis proving dynamic at the attacking end of the court, while Imogen Boots was miserly with her strong defensive efforts at Wing Defence. The defensive third was also strong for the hosts with Sadie Tiffin, Zara Munro and Ruby Bryan-Doric all rotating through the defensive circle with great success.

Parkview's success means a Quarter Final Showdown with Hay PS at the Leeton Indoor Stadium in the coming weeks. More details will be shared with the community in coming days.

### **FINAL SCORE:**

Parkview 33 (Airlie Chilko 18/25; Daisy Kelly 15/26) Coolamon 30