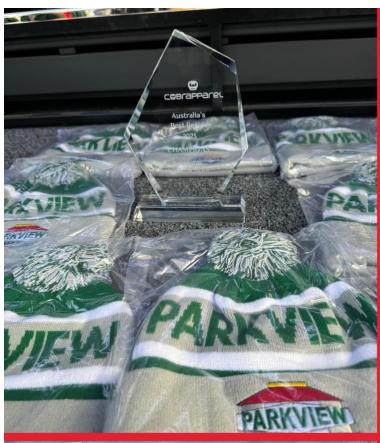

The final, and perhaps greatest excitement of Week 6 was the arrival of our **Parkview BBQ Trailer** which was won during the **2023 Cobrapparel Australia's Best Beanie** competition. Our students eagerly inspected the new asset on Friday which has had some awesome modifications made to it which were sponsored by our awesome Parkview P&C Association. Keep an eye out for the Trailer at our upcoming functions.

# PHOTO GALLERY

On Friday we took possession of our brand new BBQ Trailer courtesy of our win in the 2023 <u>Cobrapparel</u> Australia's Best Beanie Competition!

The kids loved checking out every centimetre of the new community asset this morning which will be in use at many events in the coming months (and years)!

A huge thanks to Jacob and Brittney from Cobrapparel for delivering the prize to us today and a shout out to <u>Conway Welding</u> and <u>Fabricating</u> for their very handy work in modifying our trailer to be fit for our purposes!

A huge thank you again to everyone who supported our school in the competition!