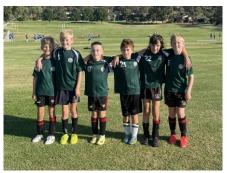

# **Riverina PSSA Boys Soccer Championships**

RIVERINA Last Monday six Parkview PS students (Chace Wellington, Harrison Goman, Romeo Ciavarella, Jaxon Weymouth, Aiden Lewis and Reece Munro travelled to Griffith to represent LNPSSA at the Riverina PSSA Soccer Championships.

The boys played some excellent soccer against talented opposition with Reece Munro selected to participate in the Possibles vs Probables section of the day.

**Riverina PSSA Girls Soccer Championships** 

Ava Weymouth, Aria Roden and Chelsea Auddino will travel to Albury tomorrow (Tuesday, 1<sup>st</sup> April) to represent LNPSSA at the Riverina Girls Soccer Championships.

The girls were selected after impressive performances at the LNPSSA Championships earlier this term. Good luck kids!