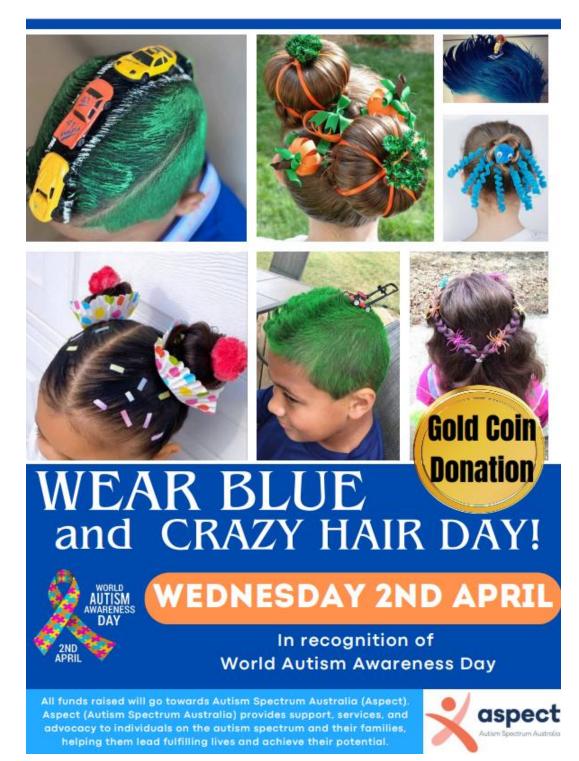

The new week promises to be jam-packed with learning experiences for all children K-6 and a range of Riverina Sporting opportunities for our children. **Our SRC will also** host a World Autism Awareness Day Fundraiser this Wednesday. More details can be found later in the newsletter.