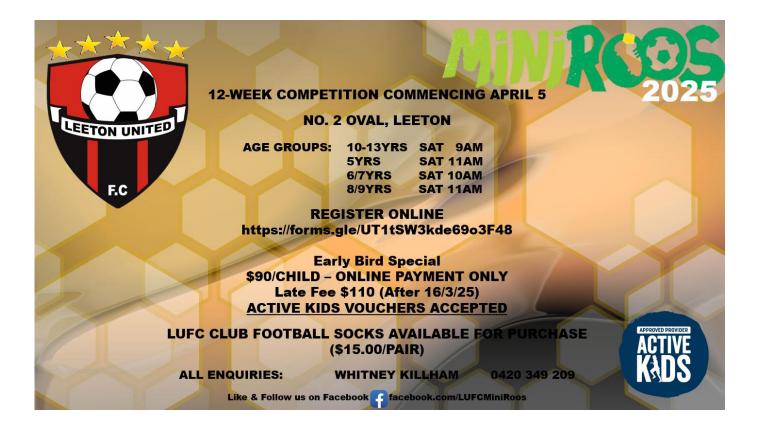

•

















۲





# YEAR 1 DISCOVERY LEARNING SESSION



STAGE 3 SCIENCE Blubber Me!

In Stage 3's Science unit 'Living World', we have been exploring different adaptations that plants and animals have developed to survive in their environments. In 5/6D we explored how animals, such as whales and walruses, have blubber to help keep them warm in freezing climates.

First, students timed how long their hands could stand in the ice water.

The second time, students rubbed blubber (copha) onto their hands and placed a glove over the top (acting as the skin). Students concluded that their hands could stand the ice water for longer with the extra layer of blubber.





AGEI

••••••

D



•

Stage 1 went on an adventure to find some lost treasure as part of the writing theme this week.





| ΜΟΝ | TUE           | WED | тни