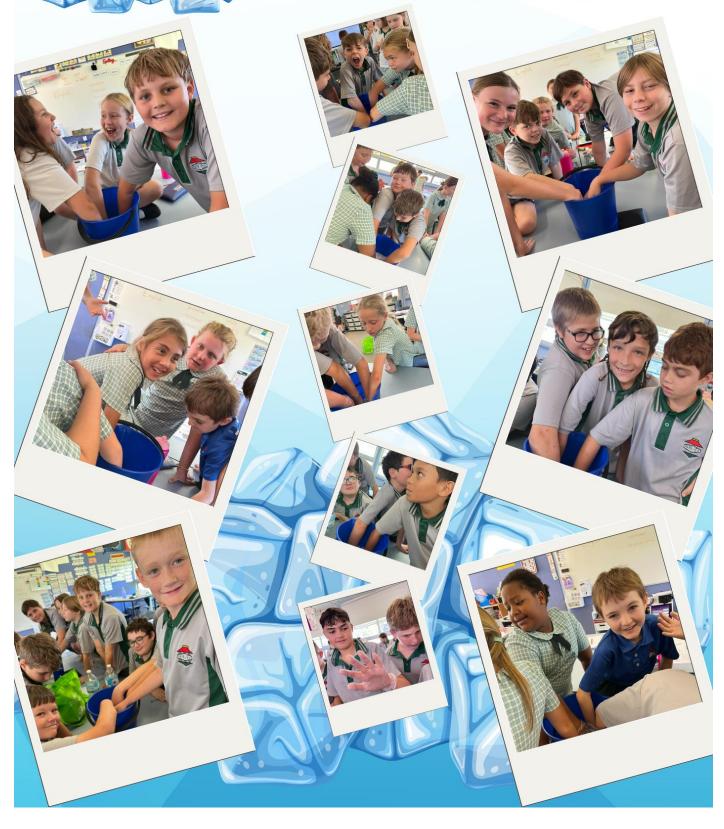

# YEAR 1 DISCOVERY LEARNING SESSION

STAGE 3 SCIENCE Blubber Me!

In Stage 3's Science unit 'Living World', we have been exploring different adaptations that plants and animals have developed to survive in their environments. In 5/6D we explored how animals, such as whales and walruses, have blubber to help keep them warm in freezing climates.

First, students timed how long their hands could stand in the ice water.

The second time, students rubbed blubber (copha) onto their hands and placed a glove over the top (acting as the skin). Students concluded that their hands could stand the ice water for longer with the extra layer of blubber.