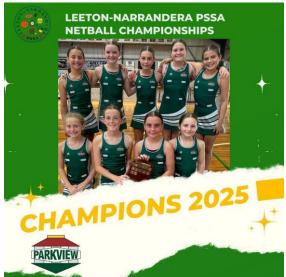

From a student achievement perspective, we cannot go past the wonderful achievements of our students at the **LNPSSA Rugby League and Netball Championships** on Thursday. Our boys team won the event for the first time in 9 years which was a tremendous achievement, while our girls team made it 7 consecutive titles after a thrilling overtime win in the final. Full details of both events are contained in Talking Sport.

# LNPSSA Netball Championships

Parkview's Representative Netball Team have won a thrilling LNPSSA Netball Championship at the Leeton Indoor Stadium last Thursday.

The opening game of the event was against a determined Small School outfit, with Parkview recording a comfortable 27-3 victory. For Parkview Taite Reilly, Alexa Pannowitz and Ava Weymouth all performed to a high standard, setting up a final showdown with Leeton PS.

The final was a tight affair, with Parkview establishing a slender 7-5 half time lead on the back of determined defence from Lara Ganderton and Cobie Lister as well as creative mid-court play from Pippa Quigley and Leah Iannelli.

The second half saw the game tighten up even further, with the full time scoreline reading 12-12, sending the match to two periods of extra time.

With the stadium full of excited spectators, the two teams gave their best in the overtime periods, with Leeton PS taking the lead before Parkview scored two goals in the final 45 seconds thanks to skilful attacking movement from Kelsey Lashbrook and Imogen Boots to secure a memorable victory! Thanks is extended to Mrs Irvin for her coaching of the team.