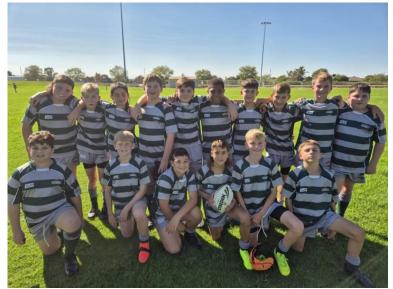

From a student achievement perspective, we cannot go past the wonderful achievements of our students at the **LNPSSA Rugby League and Netball Championships** on Thursday. Our boys team won the event for the first time in 9 years which was a tremendous achievement, while our girls team made it 7 consecutive titles after a thrilling overtime win in the final. Full details of both events are contained in Talking Sport.

## **LNPSSA Rugby League Championships**

STALKING SPORT

On Thursday 27th March, the Parkview Public School Boys PSSA Rugby League representative side attended the Leeton Number One ovals to participate in the annual Classic Shield competition. The team were extremely excited to play alongside one another, after developing some strong, on field connections, through a number of after school training sessions facilitated by Dave Stevens and Brent Pike.

The first game of the day saw Parkview line up against a fleet of foot Narrandera outfit. During the pre-game talk, the boys were challenged to keep things simple, with a physical effort and focus upon communication. From the first kick off, it was clear Narrandera had turned up to play. Capitalising on a number of unforced errors, Narrandera sprang into action and caused some problems down the centre of the park. However, with a settling of nerves and an increase in on-field leadership, the Parkview side began to wrestle back dominance through their strong defensive efforts. Within a blink of an eye, the game opened up, with the Narrandera side

struggling to manage the elusive attack of the Parkview playmakers. Following tries from Hunter Heath, Jacovy Wood, Alec Lashbrook and Jason Bevan, as well as two successful conversion attempts from captain, Hudson Stevens, PPS went into the half time break leading 20 points to 4.

The second half was a dominant display from the Parkview squad. The boys had been challenged by coaching staff to tighten up their defensive line and spread the ball wide to the corridors in attack. Unsurprisingly, the team were quick to respond to the challenge, maintaining a defensive line that would ultimately keep their opponent scoreless in the second half. Conversely, the fast and structured nature of Parkview's attack resulted in further tries being scored by Braxton Pike, Reece Munro and Alec Lashbook, with Alec finishing off his own work with a successful conversion. With 34 points to 4 victory over a brave Narrandera outfit, the foundation had been set for a blockbuster contest with the reigning champions, Leeton Public School.

The major final saw the mighty Parkview Public School boys seeking to reclaim the Classic Shield after 9 long years. The team was motivated by the challenge in front of them, keen to etch their names in the history books by overcoming a strong Leeton Public outfit. Prior to the first whistle, the boys reflected upon the team's strengths from game one, a united defensive line and a willingness to be brave when it was your turn to seize the moment. The game started in what could only be described as an arm wrestle, with both sides running the ball up hard, testing out each other's defensive structures to determine who would take the first backward step. Fortunately for PPS, huge defensive efforts from Hunter Heath, Josef Rogo, Jason Bevan and Tyelar Dinsdale in the centre of the park started to take its toll on their opponent's attack, with fatigue setting in and cracks starting to show in their defensive line. After an intense back and forth, the Parkview side took advantage of a tiring opponent, with first half tries being scored by Josef Rogo and Hudson Stevens. With Hudson successfully converting his own try, Parkview went into the half time break leading their opponents 10 to nil.

Although in the lead, it was clear, going into the second half, that the game was well and truly still in the balance. With a focus on successfully completing their first 5 sets, the Parkview side lumped the pressure on their opponents, pushing them around the park in attack and driving them back in defence. It wasn't long before Parkview's relentlessness began paying dividends, with tries being scored by Hunter Heath, Hudson Stevens and Fletcher Stevens. Although Leeton Public were able to return serve with a try of their own, it would not be enough to overcome a rampaging Parkview side. At the final siren, the Parkview boys celebrated their achievements in the centre of the ground, ecstatic that their attitude and effort not only led them to a 22 points to 4 victory

., but in doing so, resulted in them being crowned the 2025 LNPSSA Rugby League Champions!

Thanks is extended to Mr Celi in collaboration with Mr David Stevens and Mr Brent Pike for their preparation of the team.