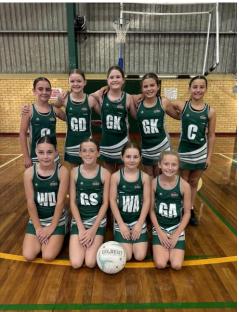

# LNPSSA Netball Championships

Parkview's Representative Netball Team have won a thrilling LNPSSA Netball Championship at the Leeton Indoor Stadium last Thursday.

The opening game of the event was against a determined Small School outfit, with Parkview recording a comfortable 27-3 victory. For Parkview Taite Reilly, Alexa Pannowitz and Ava Weymouth all performed to a high standard, setting up a final showdown with Leeton PS.

The final was a tight affair, with Parkview establishing a slender 7-5 half time lead on the back of determined defence from Lara Ganderton and Cobie Lister as well as creative mid-court play from Pippa Quigley and Leah Iannelli.

The second half saw the game tighten up even further, with the full time scoreline reading 12-12, sending the match to two periods of extra time.

With the stadium full of excited spectators, the two teams gave their best in the overtime periods, with Leeton PS taking the lead before Parkview scored two goals in the final 45 seconds thanks to skilful attacking movement from Kelsey Lashbrook and Imogen Boots to secure a memorable victory! Thanks is extended to Mrs Irvin for her coaching of the team.