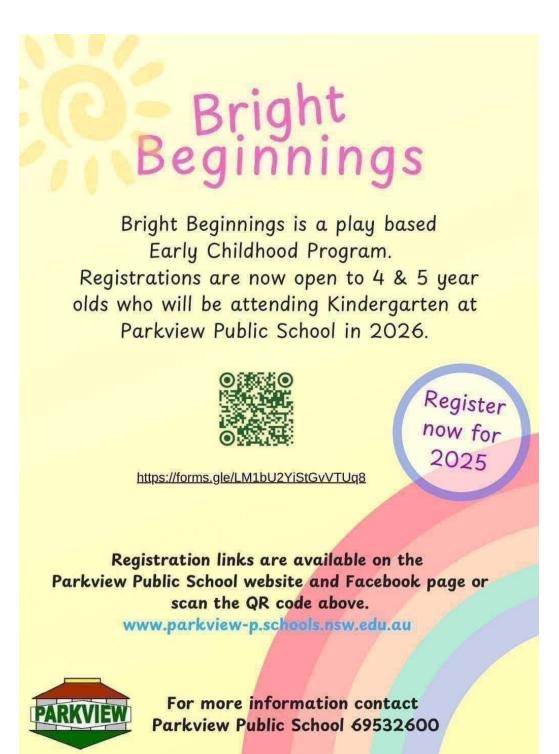

#### Bright Beginnings 2025 Registrations

Bright Beginnings has commenced with a lot of excitement for 2025 as we prepare our youngest community members for the commencement of Kindergarten in 2026.

If you are yet to register your children for this great program which runs Tuesday, Wednesday and Friday at Parkview PS, we encourage you to take the opportunity to do so now.

Bright Beginnings is our play based Early Childhood Program for 4- and 5-year-old children who will be attending (or considering attending) Kindergarten in 2026.

Please click on the link to register your interest our program.

#### https://forms.gle/LM1bU2YiStGvVTUq8

More details will be shared with families as you register. We are looking forward to continuing the exciting and vibrant year of play based learning in Bright Beginnings in 2025 🕲 😳 ᄓ